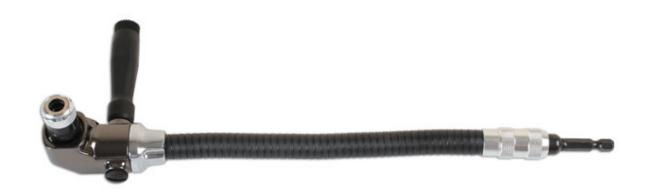

## **Angled Magnetic Bit Driver - Flexible**

Flexible bit driver with Quick Chuck connection, for use with cordless drills. Comes with a detachable side handle which can be mounted either side for greater access.

## **Additional Information**

- Takes standard 1/4" shank bits.
- Max RPM: 2000rpm.
- · 300mm long. Ideal for tight or difficult to access areas.
- · Designed for use with all cordless drills.
- · Includes handle storage for screwdriver bits supplied with PzDrive Pz2 x 25mm long.