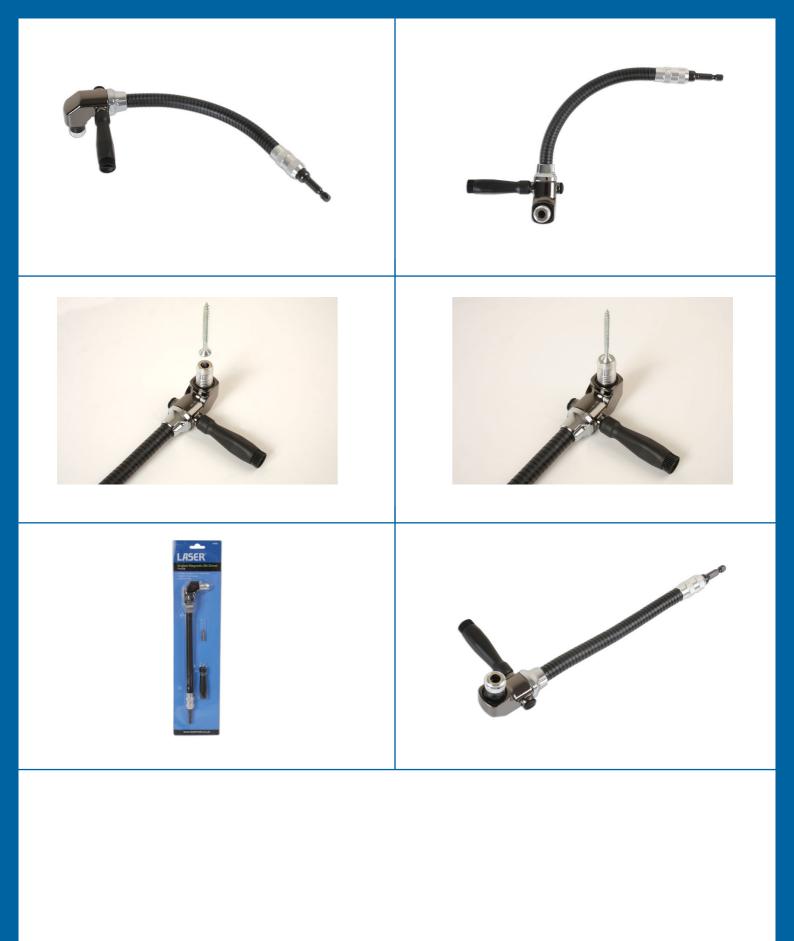

## **Angled Magnetic Bit Driver - Flexible**

Flexible bit driver with Quick Chuck connection, for use with cordless drills. Comes with a detachable side handle which can be mounted either side for greater access.

## **Additional Information**

- Takes standard 1/4" shank bits.
- Max RPM: 2000rpm.
- · 300mm long. Ideal for tight or difficult to access areas.
- · Designed for use with all cordless drills.
- · Includes handle storage for screwdriver bits supplied with PzDrive Pz2 x 25mm long.